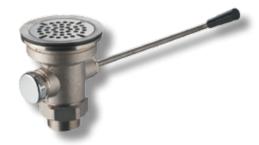

MODEL GXR-35L Lever Waste Valve 3-1/2 sink opening, 1-1/2" or 2" drain outlet. Available with overflow.

MODEL GXR-35T Twist Waste Valve 3-1/2 sink opening, 1-1/2" or 2" drain outlet. Available with overflow.