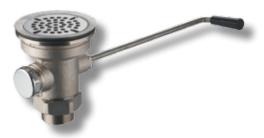

MODEL GXR-35L Lever Waste Valve 3-1/2 sink opening, 1-1/2" or 2" drain outlet. Available with overflow.

MODEL GXR-35T Twist Waste Valve 3-1/2 sink opening, 1-1/2" or 2" drain outlet. Available with overflow.